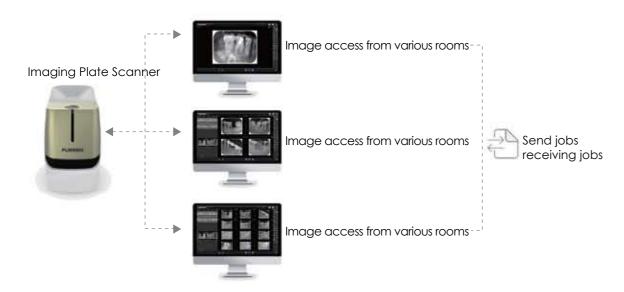

## Highly Self-Adaptive, Multiport Synchronizing & **Unlimited Connection**

Multiple-PC supporting, Imagine Synchronize to phone terminal port