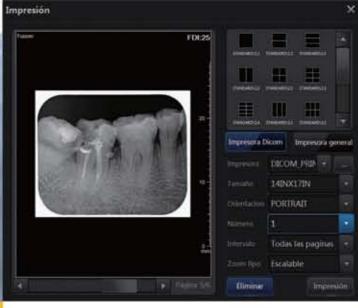

## Date print & output format

Support DICOM and ordinary printers Date export with DICOM, BMP & JPG supportable