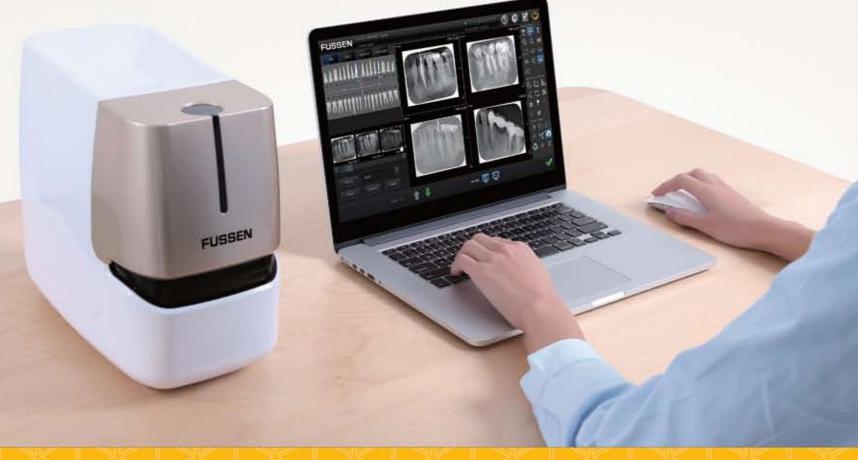

requency Image Processing System                   |
| Operating System         | Windows XP, Windows 7, Windows 8, Windows 10                        |

No 14,Kaveh buldings, Azadi Ave, Enghelab Sq, Tehran, Iran Tel: (021) 66 42 02 42 (0912) 181 87 28 (0912) 044 90 51

www.firoozdental.com info@firoozdental.com

# Imaging Plate Scanner

Digitalized Intraoral Image Plate Scanning & Processing System Flexible, Intelligent, High-definition, Unlimited Connection



Smile in your life Irooz Dental

# Flexible Multifunctional Imaging plate

- Maximizing product value: up to 2000 times for every piece of imaging plate
- Thickness at 0.1mm & 270 degree bend
- 4 sizes optional













Imaiging plate of 4 different sizes #2 default, and other sizes optional

22×31mm

24×40mm

31×41mm

27×54mm



### High Definition X-Ray Image







# Highly Self-Adaptive Imaging Plate Scanner

- Smart sensing: security & lossless guaranteed by touching control tray for pushing in dental films
- Smart testing: auto-identifying size of dental film
- Smart scanning: auto-reading dental films plugged
- Smart erasing: auto clearing trace of dental film after reading
- Smart waiting: immediate use achieved by pushing-out after scanning
- Smart optimizing: auto-adjusting optimal contrast & brightness
- Smart energy-saving: auto-switch over energy-saving mode when a device stops using

## Date print & output format

Support DICOM and ordinary printers Date export with DICOM, BMP & JPG supportable