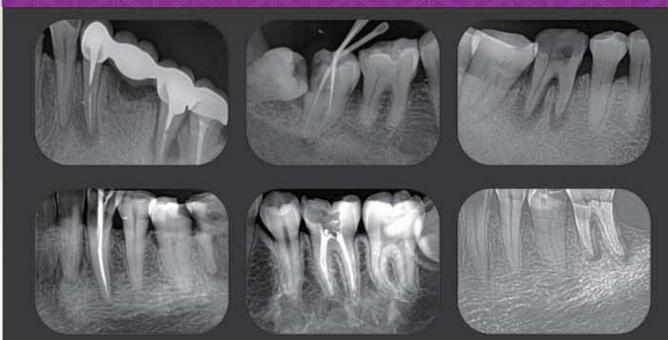

|
| Operating System         | Windows XP, Windows 7, Windows 8, Windows 10                        |

No 14,Kaveh buldings, Azadi Ave, Enghelab Sq, Tehran, Iran Tel: (021) 66 42 02 42 (0912) 181 87 28 (0912) 044 90 51

www.firoozdental.com info@firoozdental.com

# Imaging Plate Scanner

Digitalized Intraoral Image Plate Scanning & Processing System Flexible, Intelligent, High-definition, Unlimited Connection



Smile in your life Irooz Dental

# Flexible Multifunctional Imaging plate

- Maximizing product value: up to 2000 times for every piece of imaging plate
- Thickness at 0.1mm & 270 degree bend
- 4 sizes optional













Imaiging plate of 4 different sizes #2 default, and other sizes optional

22×31mm

24×40mm

31×41mm

27×54mm



### High Definition X-Ray Image







# Highly Self-Adaptive Imaging Plate Scanner

- Smart sensing: security & lossless guaranteed by touching control tray for pushing in dental films
- Smart testing: auto-identifying size of dental film
- Smart scanning: auto-reading dental films plugged
- Smart erasing: auto clearing trace of dental film after reading
- Smart waiting: immediate use achieved by pushing-out after scanning
- Smart optimizing: auto-adjusting optimal contrast & brightness
- Smart energy-saving: auto-switch over energy-saving mode when a device stops using

## Date print & output format

Support DICOM and ordinary printers Date export with DICOM, BMP & JPG supportable